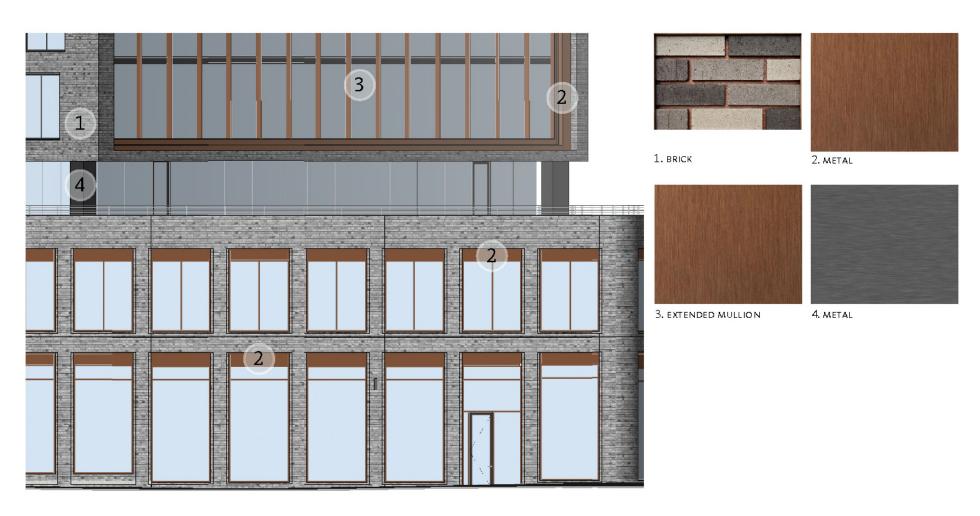

## Floor Plan - Penthouse



#### NOTES:





# Roof Plan - Penthouse Roof



#### PV Panels

Square footage of roof area for panels & maintenance access: 2,300 sf Number of Panels: 33 Approximate % of yearly energy usage: 0.5%



# Site Plan





# **SECTION 4**

# **DESIGN PROPOSAL**Elevations

## Parcel Elevation - East







## Parcel Elevation - South







# Building Elevation - North



# Building Elevation - East



# $Building \ Elevation \ - \ South$



# Building Elevation - West



# **SECTION 5**

# **DESIGN PROPOSAL**Enlarged Elevations

# Facade Detail A



## Facade Detail B





## Facade Detail D



## Facade Detail E



# Facade Detail F - Podium



# Facade Detail G - Typical Upper Floors



# Facade Detail H - Urban Window





# Facade Detail J - Pavilion















1. BRICK

2. METAL

Photo of Materials



# **SECTION 6**

# **DESIGN PROPOSAL**Sections