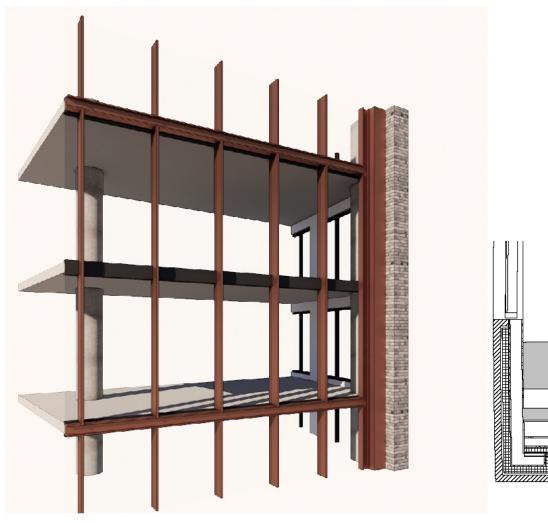

Floor Plan - Level 11



#### NOTES:





## Floor Plan - Penthouse



#### NOTES:





# Roof Plan - Penthouse Roof



#### PV Panels

Square footage of roof area for panels & maintenance access: 2,300 sf Number of Panels: 33 Approximate % of yearly energy usage: 0.5%



# Site Plan





# **SECTION 4**

# **DESIGN PROPOSAL**Elevations

## Parcel Elevation - East







## Parcel Elevation - South







# Building Elevation - North



# Building Elevation - East



# $Building \ Elevation \ - \ South$



# Building Elevation - West



# **SECTION 5**

# **DESIGN PROPOSAL**Enlarged Elevations

# Facade Detail A



## Facade Detail B





## Facade Detail D



## Facade Detail E



# Facade Detail F - Podium



# Facade Detail G - Typical Upper Floors



# Facade Detail H - Urban Window





# Facade Detail J - Pavilion















1. BRICK

2. METAL

Photo of Materials



# **SECTION 6**

# **DESIGN PROPOSAL**Sections