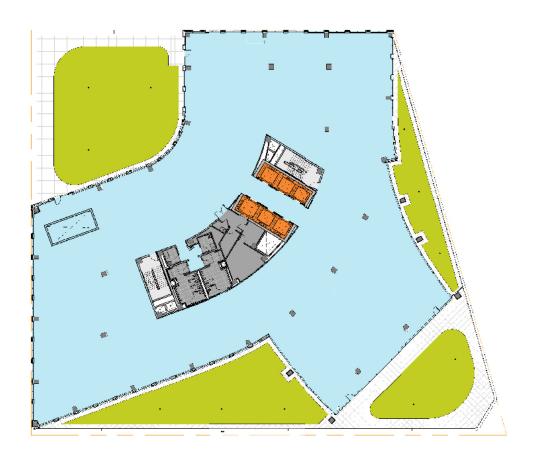

#### Floor Plan - Level 1

#### NOTES:

# Floor Plan - Level 1 - Activation at New Jersey Avenue

The lead office tenant for the building contemplates some or all of the following program elements to activate and energize the storefront presence along New Jersey Avenue:

- Reception & Coffee Area
- Stage with stepped seating for presentations and similar events
  Open interconnecting stair to Floor 02
- Enclosed meeting and collaboration space (located along Quander)