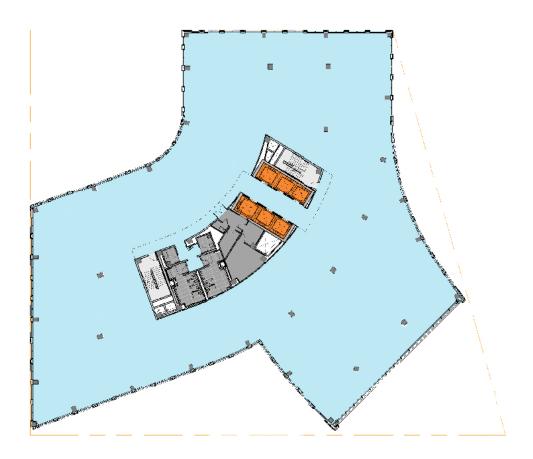

--|----|
| COMPACT         | 56 |
| COMPACT TANDEM  | 4  |
| STANDARD        | 26 |
| STANDARD TANDEM | 3  |



#### Floor Plan - Level 1



#### NOTES:





# Floor Plan - Level 1 - Activation at New Jersey Avenue



The lead office tenant for the building contemplates some or all of the following program elements to activate and energize the storefront presence along New Jersey Avenue:

- Reception & Coffee Area
- Stage with stepped seating for presentations and similar events
  Open interconnecting stair to Floor 02
- Enclosed meeting and collaboration space (located along Quander)

#### NOTES:



Level 1 - Activation at New Jersey Avenue - Reference Images



## Floor Plan - Level 2



#### NOTES:





## Floor Plan - Level 3



#### NOTES:





# Floor Plan - Level 4 through Level 9



#### NOTES:





## Floor Plan - Level 10



#### NOTES:





## Floor Plan - Level 11



#### NOTES:





## Floor Plan - Penthouse



#### NOTES:





# Roof Plan - Penthouse Roof



#### PV Panels

Square footage of roof area for panels & maintenance access: 2,300 sf Number of Panels: 33 Approximate % of yearly energy usage: 0.5%



# Site Plan





# **SECTION 4**

# **DESIGN PROPOSAL**Elevations

## Parcel Elevation - East







## Parcel Elevation - South







# Building Elevation - North



# Building Elevation - East



# $Building \ Elevation \ - \ South$



# Building Elevation - West



# **SECTION 5**

# **DESIGN PROPOSAL**Enlarged Elevations

# Facade Detail A



## Facade Detail B





## Facade Detail D



## Facade Detail E



# Facade Detail F - Podium



# Facade Det