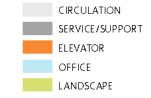

# Floor Plan - Level 1 - Activation at New Jersey Avenue

The lead office tenant for the building contemplates some or all of the following program elements to activate and energize the storefront presence along New Jersey Avenue:

- Reception & Coffee Area
- Stage with stepped seating for presentations and similar events
  Open interconnecting stair to Floor 02
- Enclosed meeting and collaboration space (located along Quander)