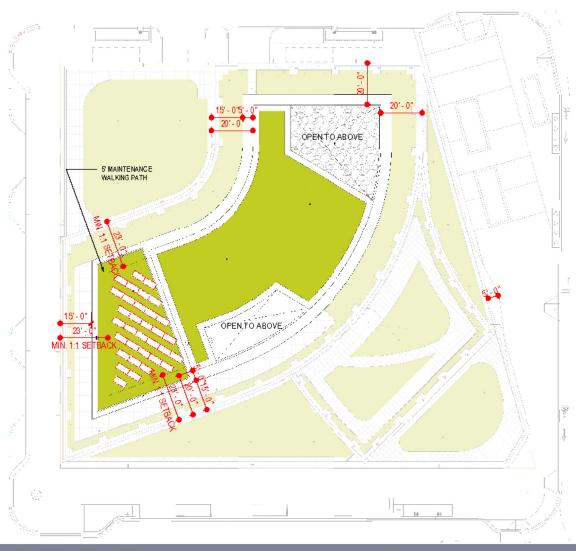

ont presence along New Jersey Avenue:

- Reception & Coffee Area
- Stage with stepped seating for presentations and similar events
  Open interconnecting stair to Floor 02
- Enclosed meeting and collaboration space (located along Quander)

#### NOTES:



Level 1 - Activation at New Jersey Avenue - Reference Images



## Floor Plan - Level 2



#### NOTES:





## Floor Plan - Level 3



#### NOTES:





# Floor Plan - Level 4 through Level 9



#### NOTES:





## Floor Plan - Level 10



#### NOTES:





## Floor Plan - Level 11



#### NOTES:





## Floor Plan - Penthouse



#### NOTES:





# Roof Plan - Penthouse Roof



#### PV Panels

Square footage of roof area for panels & maintenance access: 2,300 sf Number of Panels: 33 Approximate % of yearly energy usage: 0.5%



# Site Plan





# **SECTION 4**

# **DESIGN PROPOSAL**Elevations

## Parcel Elevation - East







## Parcel Elevation - South







# Building Elevation - North



# Building Elevation - East



# $Building \ Elevation \ - \ South$



# Building Elevation - West



# **SECTION 5**

# **DESIGN PROPOSAL**Enlarged Elevations

# Facade Detail A



## Facade Detail B





## Facade Detail D



## Facade Detail E



# Facade Detail F - Podium



# Facade Detail G - Typical Upper Floors



# Facade Detail H - Urban Window





# Facade Detail J - Pavilion















1. BRICK

2. METAL

Photo of Materials



# **SECTION 6**

# **DESIGN PROPOSAL**Sections