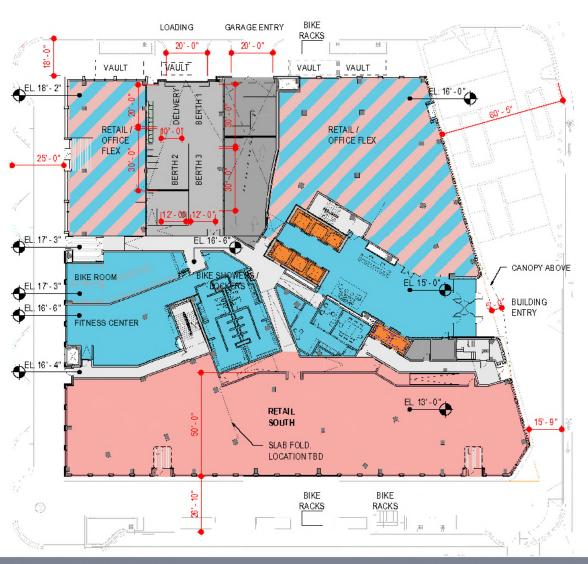

## Floor Plan - Level P1





#### **TOTAL: 162**

| P1 PARKING      | 73 |
|-----------------|----|
| ADA CAR         | 4  |
| ADA VAN         | 2  |
| COMPACT         | 48 |
| COMPACT TANDEM  | 2  |
| STANDARD        | 14 |
| STANDARD TANDEM | 3  |



# Floor Plan - Level P2





**TOTAL: 162** 

| P2 PARKING      | 89 |
|-----------------|----|
| COMPACT         | 56 |
| COMPACT TANDEM  | 4  |
| STANDARD        | 26 |
| STANDARD TANDEM | 3  |



#### Floor Plan - Level 1



#### NOTES:





# Floor Plan - Level 1 - Activation at New Jersey Avenue



The lead office tenant for the building contemplates some or all of the following program elements to activate and energize the storefront presence along New Jersey Avenue:

- Reception & Coffee Area
- Stage with stepped seating for presentations and similar events
  Open interconnecting stair to Floor 02
- Enclosed meeting and collaboration space (located along Quander)

#### NOTES:



Level 1 - Activation at New Jersey Avenue - Reference Images



## Floor Plan - Level 2



#### NOTES:





## Floor Plan - Level 3



#### NOTES:





# Floor Plan - Level 4 through Level 9



#### NOTES:





## Floor Plan - Level 10



#### NOTES:





## Floor Plan - Level 11



#### NOTES:





## Floor Plan - Penthouse



#