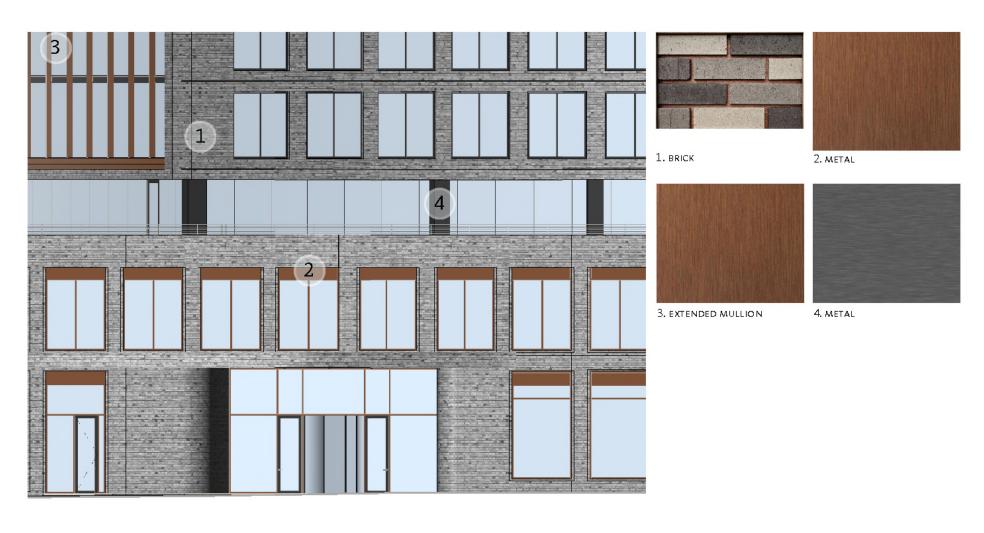

## Floor Plan - Penthouse



#### NOTES:





# Roof Plan - Penthouse Roof



#### PV Panels

Square footage of roof area for panels & maintenance access: 2,300 sf Number of Panels: 33 Approximate % of yearly energy usage: 0.5%



# Site Plan





# **SECTION 4**

# **DESIGN PROPOSAL**Elevations

## Parcel Elevation - East







## Parcel Elevation - South







# Building Elevation - North



# Building Elevation - East



# $Building \ Elevation \ - \ South$



# Building Elevation - West



# **SECTION 5**

# **DESIGN PROPOSAL**Enlarged Elevations

# Facade Detail A



## Facade Detail B





## Facade Detail D



## Facade Detail E



# Facade Detail F - Podium



# Facade Detail G - Typical Upper Floors



# Facade Detail H - Urban Window





# Facade Detail J - Pavilion















1. BRICK

2. METAL

Photo of Materials



# **SECTION 6**

# **DESIGN PROPOSAL**Sections