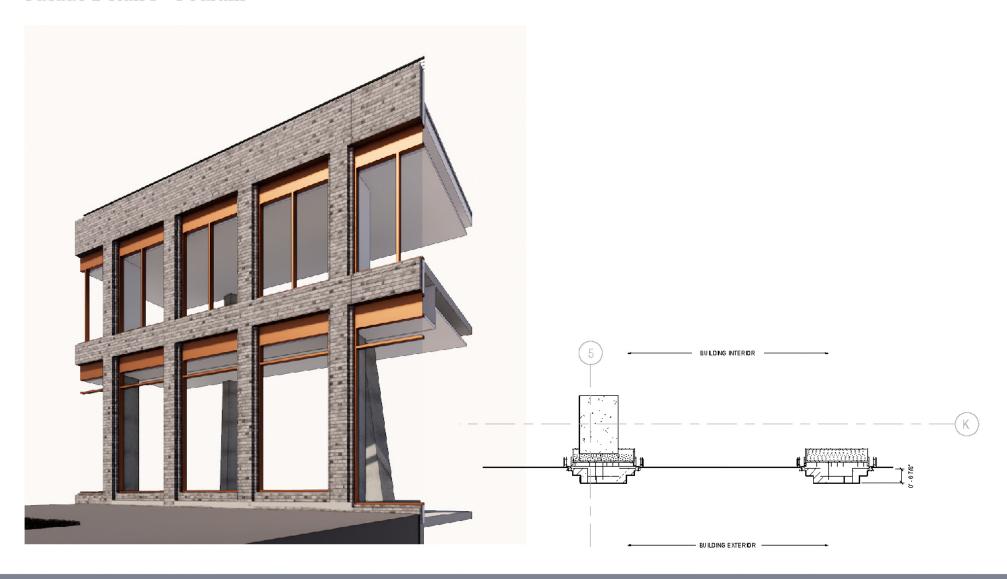

ough Level 9



#### NOTES:





## Floor Plan - Level 10



#### NOTES:





## Floor Plan - Level 11



#### NOTES:





## Floor Plan - Penthouse



#### NOTES:





# Roof Plan - Penthouse Roof



#### PV Panels

Square footage of roof area for panels & maintenance access: 2,300 sf Number of Panels: 33 Approximate % of yearly energy usage: 0.5%



# Site Plan





# **SECTION 4**

# **DESIGN PROPOSAL**Elevations

## Parcel Elevation - East







## Parcel Elevation - South







# Building Elevation - North



# Building Elevation - East



# $Building \ Elevation \ - \ South$



# Building Elevation - West



# **SECTION 5**

# **DESIGN PROPOSAL**Enlarged Elevations

# Facade Detail A



## Facade Detail B





## Facade Detail D



## Facade Detail E



# Facade Detail F - Podium



# Facade Detail G - Typical Upper Floors



# Facade Detail H - Urban Window





# Facade Detail J - Pavilion















1. BRICK

2. METAL

Photo of Materials



# **SECTION 6**

# **DESIGN PROPOSAL**Sections