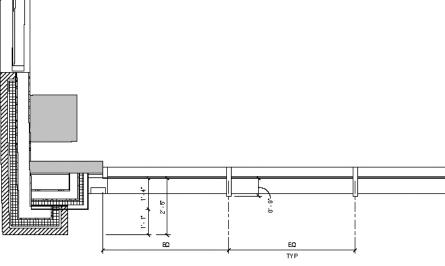

loor Plan - Level 11



#### NOTES:





## Floor Plan - Penthouse



#### NOTES:





# Roof Plan - Penthouse Roof



#### PV Panels

Square footage of roof area for panels & maintenance access: 2,300 sf Number of Panels: 33 Approximate % of yearly energy usage: 0.5%



# Site Plan





# **SECTION 4**

# **DESIGN PROPOSAL**Elevations

## Parcel Elevation - East







## Parcel Elevation - South







# Building Elevation - North



# Building Elevation - East



# $Building \ Elevation \ - \ South$



# Building Elevation - West



# **SECTION 5**

# **DESIGN PROPOSAL**Enlarged Elevations

# Facade Detail A



## Facade Detail B





## Facade Detail D



## Facade Detail E



# Facade Detail F - Podium



# Facade Detail G - Typical Upper Floors



# Facade Detail H - Urban Window





# Facade Detail J - Pavilion















1. BRICK

2. METAL

Photo of Materials



# **SECTION 6**

# **DESIGN PROPOSAL**Sections