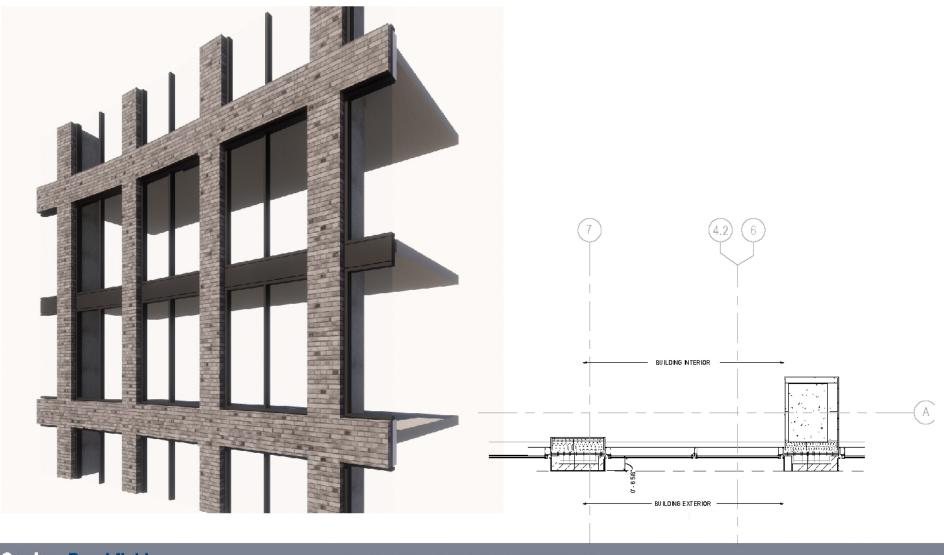

an - Level 10



#### NOTES:





## Floor Plan - Level 11



#### NOTES:





## Floor Plan - Penthouse



#### NOTES:





# Roof Plan - Penthouse Roof



#### PV Panels

Square footage of roof area for panels & maintenance access: 2,300 sf Number of Panels: 33 Approximate % of yearly energy usage: 0.5%



# Site Plan





# **SECTION 4**

# **DESIGN PROPOSAL**Elevations

## Parcel Elevation - East







## Parcel Elevation - South







# Building Elevation - North



# Building Elevation - East



# $Building \ Elevation \ - \ South$



# Building Elevation - West



# **SECTION 5**

# **DESIGN PROPOSAL**Enlarged Elevations

# Facade Detail A



## Facade Detail B





## Facade Detail D



## Facade Detail E



# Facade Detail F - Podium



# Facade Detail G - Typical Upper Floors



# Facade Detail H - Urban Window





# Facade Detail J - Pavilion















1. BRICK

2. METAL

Photo of Materials



# **SECTION 6**

# **DESIGN PROPOSAL**Sections