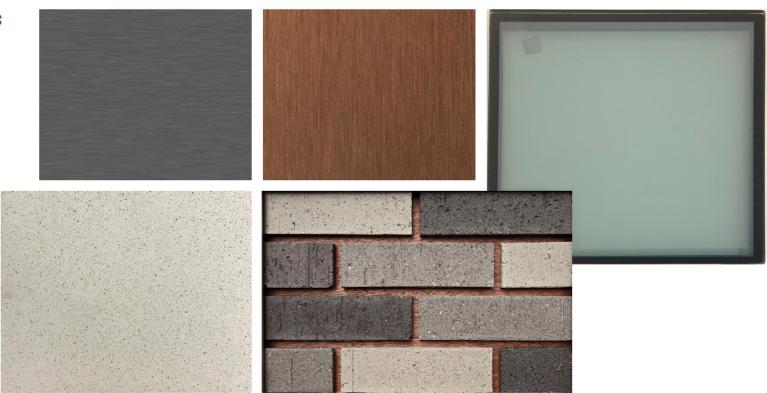

# Roof Plan - Penthouse Roof



#### PV Panels

Square footage of roof area for panels & maintenance access: 2,300 sf Number of Panels: 33 Approximate % of yearly energy usage: 0.5%



# Site Plan





# **SECTION 4**

# **DESIGN PROPOSAL**Elevations

## Parcel Elevation - East







## Parcel Elevation - South







# Building Elevation - North



# Building Elevation - East



# $Building \ Elevation \ - \ South$



# Building Elevation - West



# **SECTION 5**

# **DESIGN PROPOSAL**Enlarged Elevations

# Facade Detail A



## Facade Detail B





## Facade Detail D



## Facade Detail E



# Facade Detail F - Podium



# Facade Detail G - Typical Upper Floors



# Facade Detail H - Urban Window





# Facade Detail J - Pavilion















1. BRICK

2. METAL

Photo of Materials



# **SECTION 6**

# **DESIGN PROPOSAL**Sections