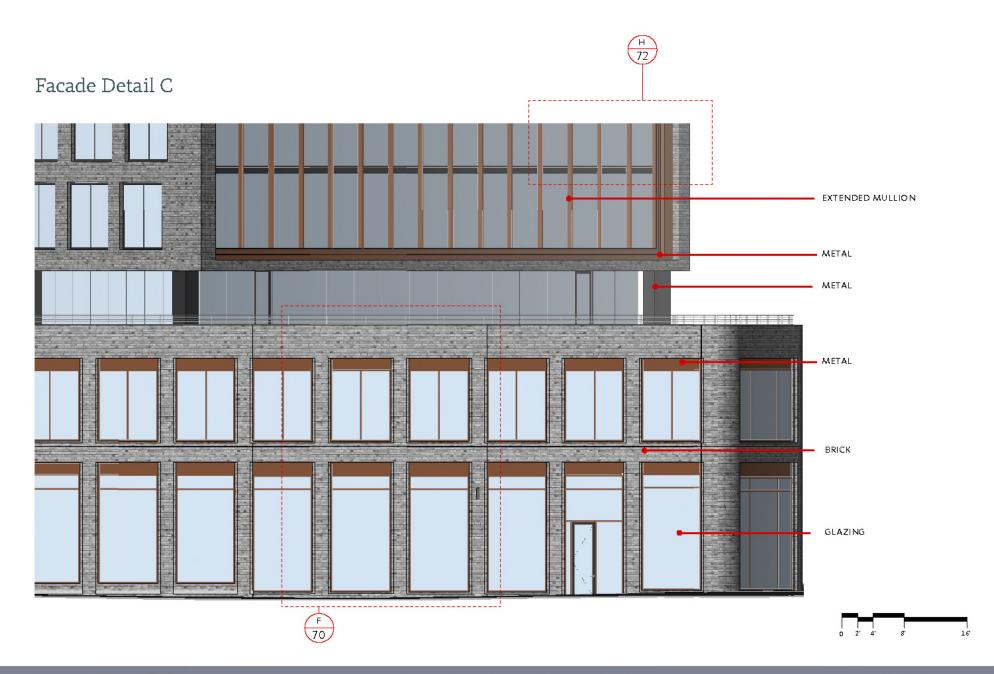

## Floor Plan - Level 3



#### NOTES:





# Floor Plan - Level 4 through Level 9



#### NOTES:





## Floor Plan - Level 10



#### NOTES:





## Floor Plan - Level 11



#### NOTES:





## Floor Plan - Penthouse



#### NOTES:





# Roof Plan - Penthouse Roof



#### PV Panels

Square footage of roof area for panels & maintenance access: 2,300 sf Number of Panels: 33 Approximate % of yearly energy usage: 0.5%



# Site Plan





# **SECTION 4**

# **DESIGN PROPOSAL**Elevations

## Parcel Elevation - East







## Parcel Elevation - South







# Building Elevation - North



# Building Elevation - East



# $Building \ Elevation \ - \ South$



# Building Elevation - West



# **SECTION 5**

# **DESIGN PROPOSAL**Enlarged Elevations

# Facade Detail A



## Facade Detail B





## Facade Detail D



## Facade Detail E



# Facade Detail F - Podium



# Facade Detail G - Typical Upper Floors



# Facade Detail H - Urban Window





# Facade Detail J - Pavilion















1. BRICK

2. METAL

Photo of Materials



# **SECTION 6**

# **DESIGN PROPOSAL**Sections