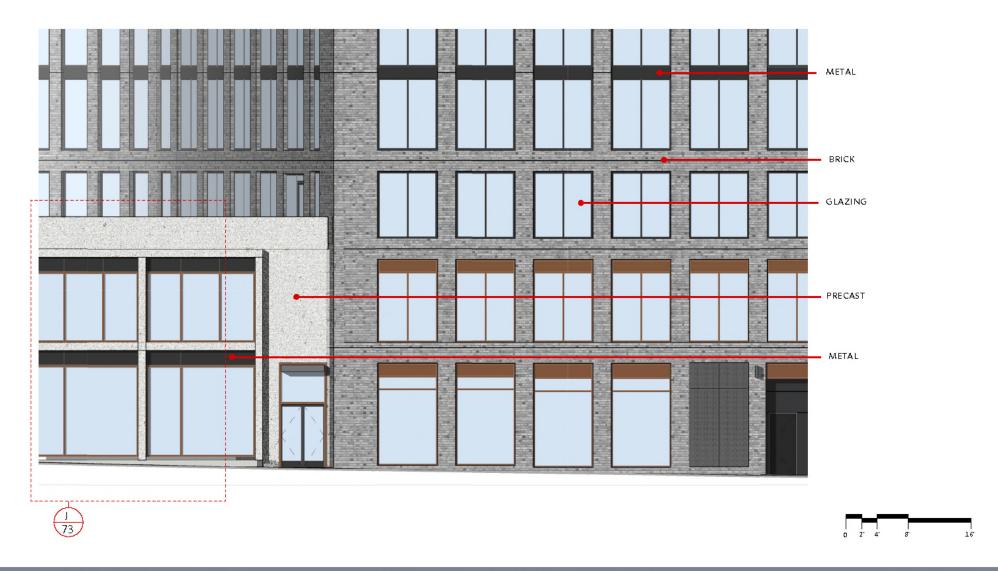

vel 3



#### NOTES:





# Floor Plan - Level 4 through Level 9



#### NOTES:





## Floor Plan - Level 10



#### NOTES:





## Floor Plan - Level 11



#### NOTES:





## Floor Plan - Penthouse



#### NOTES:





# Roof Plan - Penthouse Roof



#### PV Panels

Square footage of roof area for panels & maintenance access: 2,300 sf Number of Panels: 33 Approximate % of yearly energy usage: 0.5%



# Site Plan





# **SECTION 4**

# **DESIGN PROPOSAL**Elevations

## Parcel Elevation - East







## Parcel Elevation - South







# Building Elevation - North



# Building Elevation - East



# $Building \ Elevation \ - \ South$



# Building Elevation - West



# **SECTION 5**

# **DESIGN PROPOSAL**Enlarged Elevations

# Facade Detail A



## Facade Detail B





## Facade Detail D



## Facade Detail E



# Facade Detail F - Podium



# Facade Detail G - Typical Upper Floors



# Facade Detail H - Urban Window





# Facade Detail J - Pavilion















1. BRICK

2. METAL

Photo of Materials



# **SECTION 6**

# **DESIGN PROPOSAL**Sections