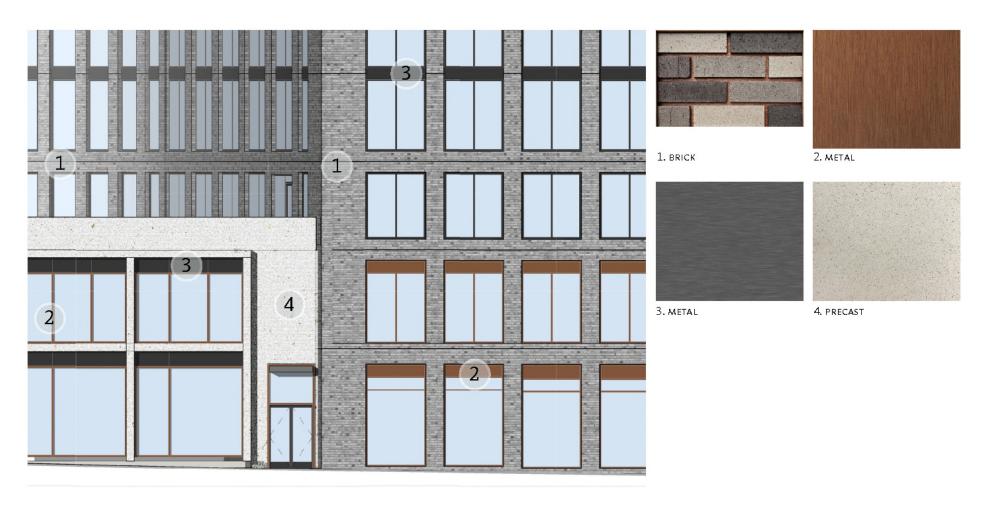

:





## Floor Plan - Penthouse



#### NOTES:





# Roof Plan - Penthouse Roof



#### PV Panels

Square footage of roof area for panels & maintenance access: 2,300 sf Number of Panels: 33 Approximate % of yearly energy usage: 0.5%



# Site Plan





# **SECTION 4**

# **DESIGN PROPOSAL**Elevations

## Parcel Elevation - East







## Parcel Elevation - South







# Building Elevation - North



# Building Elevation - East



# $Building \ Elevation \ - \ South$



# Building Elevation - West



# **SECTION 5**

# **DESIGN PROPOSAL**Enlarged Elevations

# Facade Detail A



## Facade Detail B





## Facade Detail D



## Facade Detail E



# Facade Detail F - Podium



# Facade Detail G - Typical Upper Floors



# Facade Detail H - Urban Window





# Facade Detail J - Pavilion















1. BRICK

2. METAL

Photo of Materials



# **SECTION 6**

# **DESIGN PROPOSAL**Sections