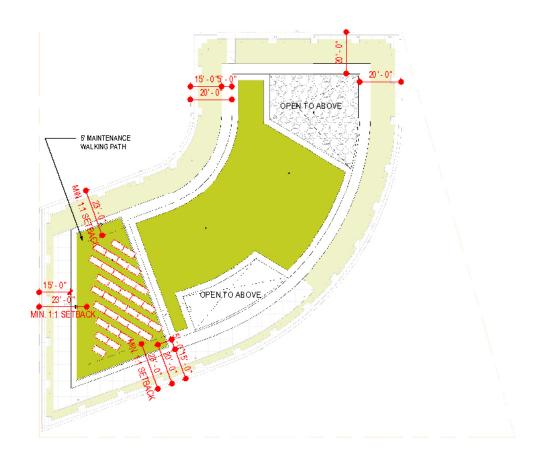

tivation at New Jersey Avenue



The lead office tenant for the building contemplates some or all of the following program elements to activate and energize the storefront presence along New Jersey Avenue:

- Reception & Coffee Area
- Stage with stepped seating for presentations and similar events
  Open interconnecting stair to Floor 02
- Enclosed meeting and collaboration space (located along Quander)

#### NOTES:



Level 1 - Activation at New Jersey Avenue - Reference Images



## Floor Plan - Level 2



#### NOTES:





## Floor Plan - Level 3



#### NOTES:





# Floor Plan - Level 4 through Level 9



#### NOTES:





## Floor Plan - Level 10



#### NOTES:





## Floor Plan - Level 11



#### NOTES:





## Floor Plan - Penthouse



#### NOTES:





# Roof Plan - Penthouse Roof



#### PV Panels

Square footage of roof area for panels & maintenance access: 2,300 sf Number of Panels: 33 Approximate % of yearly energy usage: 0.5%



# Site Plan





# **SECTION 4**

# **DESIGN PROPOSAL**Elevations

## Parcel Elevation - East







## Parcel Elevation - South







# Building Elevation - North



# Building Elevation - East



# $Building \ Elevation \ - \ South$



# Building Elevation - West



# **SECTION 5**

# **DESIGN PROPOSAL**Enlarged Elevations

# Facade Detail A



## Facade Detail B





## Facade Detail D



## Facade Detail E



# Facade Detail F - Podium



# Facade Detail G - Typical Upper Floors



# Facade Detail H - Urban Window





# Facade Detail J - Pavilion















1. BRICK

2. METAL

Photo of Materials



# **SECTION 6**

# **DESIGN P