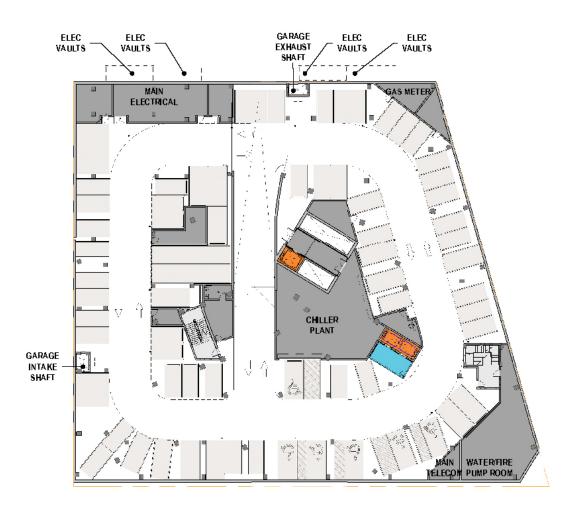

## Floor Plan - Level P1

#### **TOTAL: 162**

| P1 PARKING      | 73 |
|-----------------|----|
| ADA CAR         | 4  |
| ADA VAN         | 2  |
| COMPACT         | 48 |
| COMPACT TANDEM  | 2  |
| STANDARD        | 14 |
| STANDARD TANDEM | 3  |