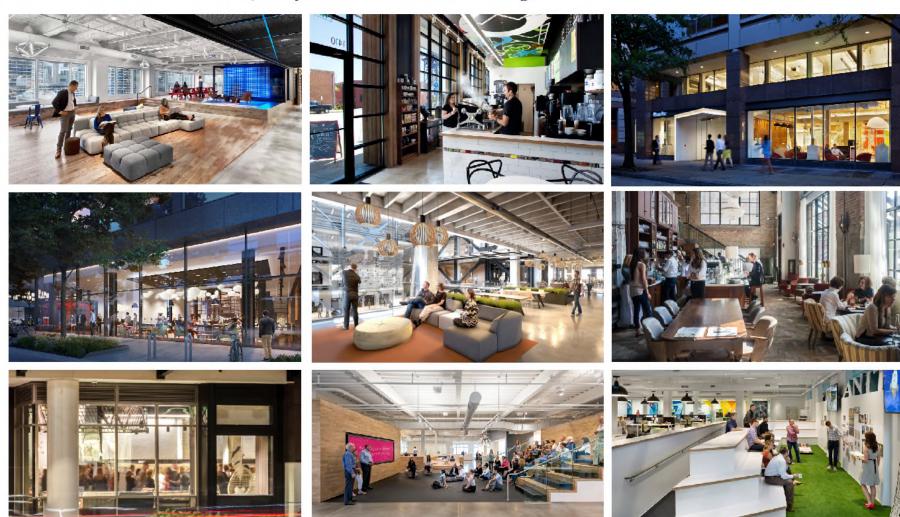

| 14 |
| STANDARD TANDEM | 3  |



# Floor Plan - Level P2





**TOTAL: 162** 

| P2 PARKING      | 89 |
|-----------------|----|
| COMPACT         | 56 |
| COMPACT TANDEM  | 4  |
| STANDARD        | 26 |
| STANDARD TANDEM | 3  |



#### Floor Plan - Level 1



#### NOTES:





# Floor Plan - Level 1 - Activation at New Jersey Avenue



The lead office tenant for the building contemplates some or all of the following program elements to activate and energize the storefront presence along New Jersey Avenue:

- Reception & Coffee Area
- Stage with stepped seating for presentations and similar events
  Open interconnecting stair to Floor 02
- Enclosed meeting and collaboration space (located along Quander)

#### NOTES:



Level 1 - Activation at New Jersey Avenue - Reference Images



## Floor Plan - Level 2



#### NOTES:





## Floor Plan - Level 3



#### NOTES:





# Floor Plan - Level 4 through Level 9



#### NOTES:





## Floor Plan - Level 10



#### NOTES:





## Floor Plan - Level 11



#### NOTES:





## Floor Plan - Penthouse



#### NOTES:





# Roof Plan - Penthouse Roof



#### PV Panels

Square footage of roof area for panels & maintenance access: 2,300 sf Number of Panels: 33 Approximate % of yearly energy usage: 0.5%



# Site Plan





# **SECTION 4**

# **DESIGN PROPOSAL**Elevations

## Parcel Elevation - East







## Parcel Elevation - South







# Building Elevation - North



# Building Elevation - East



# $Building \ Elevation \ - \ South$



# Building Elevation - West



# **SECTION 5**

# **DESIGN PROPOSAL**Enlarged Elevations

#