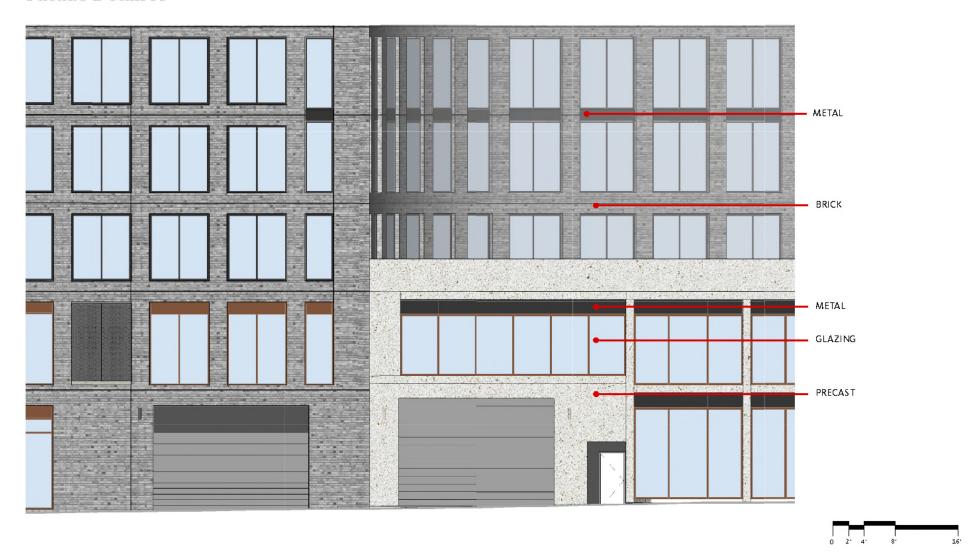

Level 2



#### NOTES:





## Floor Plan - Level 3



#### NOTES:





# Floor Plan - Level 4 through Level 9



#### NOTES:





## Floor Plan - Level 10



#### NOTES:





## Floor Plan - Level 11



#### NOTES:





## Floor Plan - Penthouse



#### NOTES:





# Roof Plan - Penthouse Roof



#### PV Panels

Square footage of roof area for panels & maintenance access: 2,300 sf Number of Panels: 33 Approximate % of yearly energy usage: 0.5%



# Site Plan





# **SECTION 4**

# **DESIGN PROPOSAL**Elevations

## Parcel Elevation - East







## Parcel Elevation - South







# Building Elevation - North



# Building Elevation - East



# $Building \ Elevation \ - \ South$



# Building Elevation - West



# **SECTION 5**

# **DESIGN PROPOSAL**Enlarged Elevations

# Facade Detail A



## Facade Detail B





## Facade Detail D



## Facade Detail E



# Facade Detail F - Podium



# Facade Detail G - Typical Upper Floors



# Facade Detail H - Urban Window





# Facade Detail J - Pavilion















1. BRICK

2. METAL

Photo of Materials



# **SECTION 6**

# **DESIGN PROPOSAL**Sections