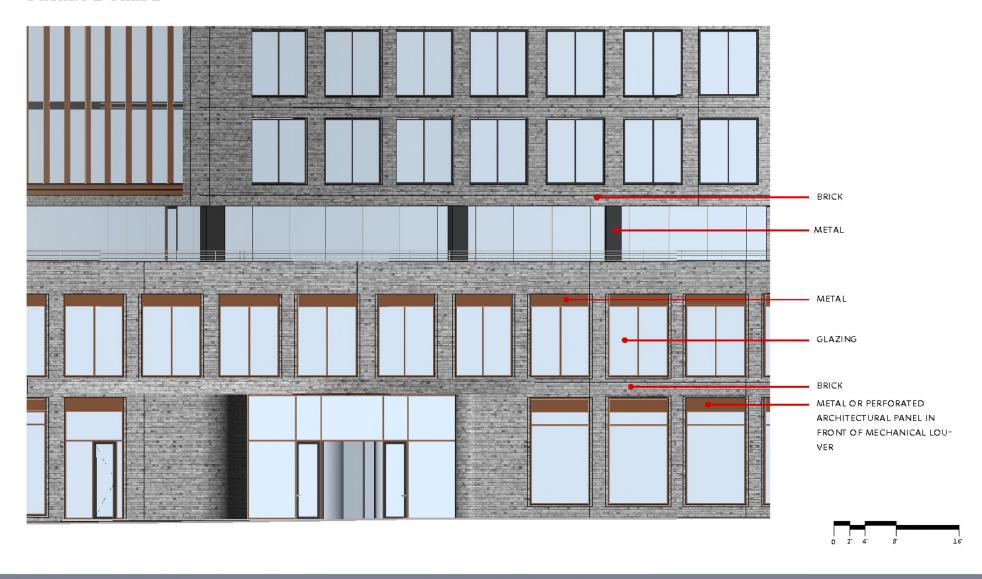

## Floor Plan - Level 3



#### NOTES:





# Floor Plan - Level 4 through Level 9



#### NOTES:





## Floor Plan - Level 10



#### NOTES:





## Floor Plan - Level 11



#### NOTES:





## Floor Plan - Penthouse



#### NOTES:





# Roof Plan - Penthouse Roof



#### PV Panels

Square footage of roof area for panels & maintenance access: 2,300 sf Number of Panels: 33 Approximate % of yearly energy usage: 0.5%



# Site Plan





# **SECTION 4**

# **DESIGN PROPOSAL**Elevations

## Parcel Elevation - East







## Parcel Elevation - South







# Building Elevation - North



# Building Elevation - East



# $Building \ Elevation \ - \ South$



# Building Elevation - West



# **SECTION 5**

# **DESIGN PROPOSAL**Enlarged Elevations

# Facade Detail A



## Facade Detail B





## Facade Detail D



## Facade Detail E



# Facade Detail F - Podium



# Facade Detail G - Typical Upper Floors



# Facade Detail H - Urban Window





# Facade Detail J - Pavilion















1. BRICK

2. METAL

Photo of Materials



# **SECTION 6**

# **DESIGN PROPOSAL**Sections