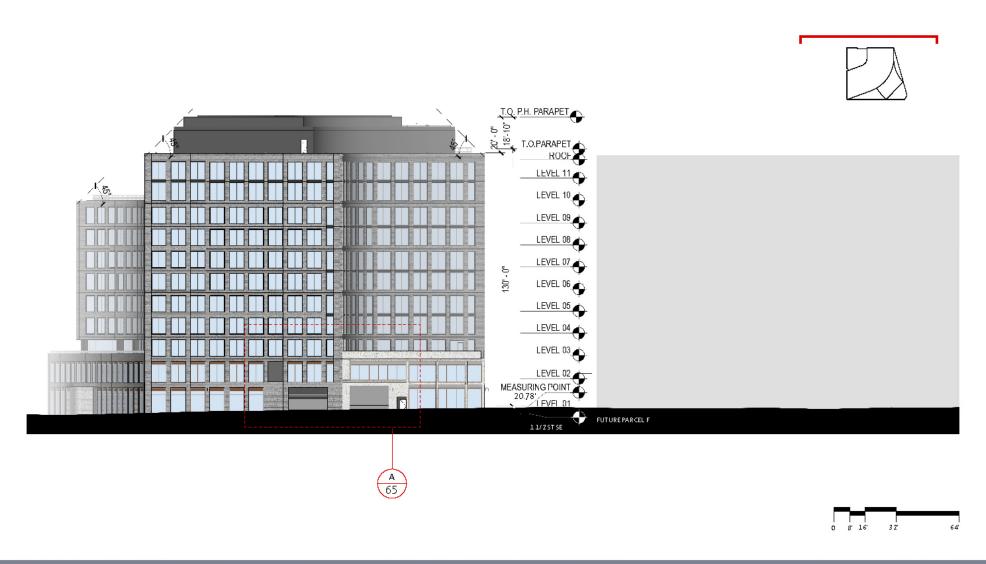

# Building Elevation - North

# Building Elevation - East

# $Building \ Elevation \ - \ South$

# Building Elevation - West