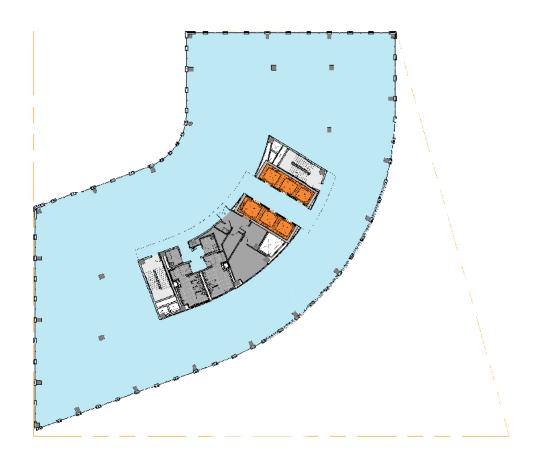

# Floor Plan - Level 1 - Activation at New Jersey Avenue

The lead office tenant for the building contemplates some or all of the following program elements to activate and energize the storefront presence along New Jersey Avenue:

- Reception & Coffee Area
- Stage with stepped seating for presentations and similar events
  Open interconnecting stair to Floor 02
- Enclosed meeting and collaboration space (located along Quander)