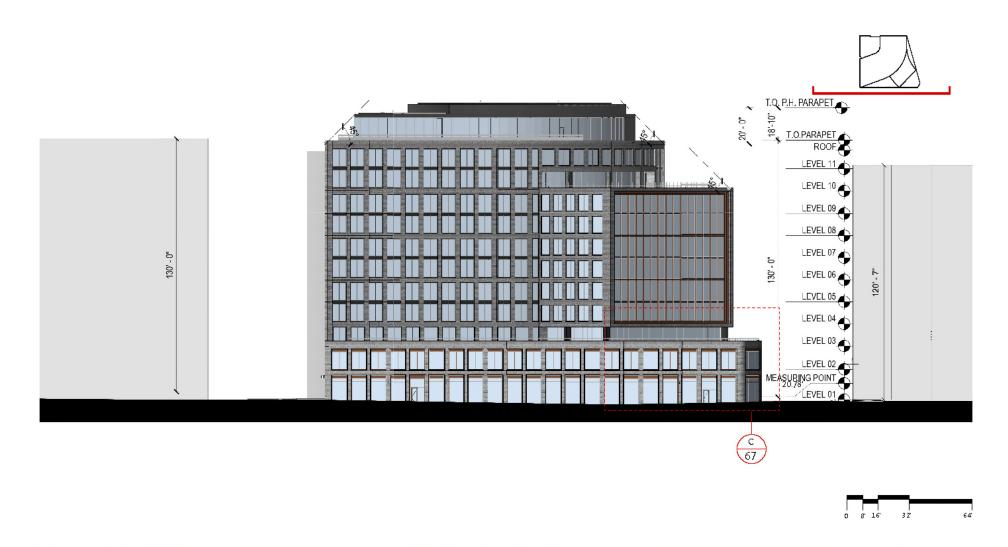

along Quander)

#### NOTES:



Level 1 - Activation at New Jersey Avenue - Reference Images



## Floor Plan - Level 2



#### NOTES:





## Floor Plan - Level 3



#### NOTES:





# Floor Plan - Level 4 through Level 9



#### NOTES:





## Floor Plan - Level 10



#### NOTES:





## Floor Plan - Level 11



#### NOTES:





## Floor Plan - Penthouse



#### NOTES:





# Roof Plan - Penthouse Roof



#### PV Panels

Square footage of roof area for panels & maintenance access: 2,300 sf Number of Panels: 33 Approximate % of yearly energy usage: 0.5%



# Site Plan





# **SECTION 4**

# **DESIGN PROPOSAL**Elevations

## Parcel Elevation - East







## Parcel Elevation - South







# Building Elevation - North



# Building Elevation - East



# $Building \ Elevation \ - \ South$



# Building Elevation - West



# **SECTION 5**

# **DESIGN PROPOSAL**Enlarged Elevations

# Facade Detail A



## Facade Detail B





## Facade Detail D



## Facade Detail E



# Facade Detail F - Podium



# Facade Detail G - Typical Upper Floors



# Facade Detail H - Urban Window





# Facade Detail J - Pavilion















1. BRICK

2. METAL

Photo of Materials



# **SECTION 6**

# **DESIGN PROPOSAL**Sections