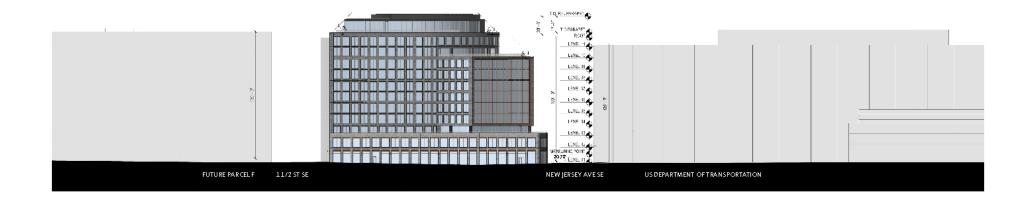

# Building Elevation - North

# Building Elevation - East

# $Building \ Elevation \ - \ South$

# Building Elevation - West