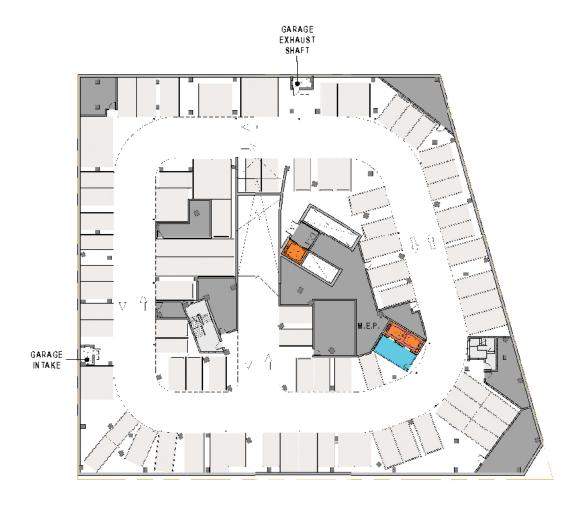

# Floor Plan - Level P2

**TOTAL: 162** 

| P2 PARKING      | 89 |
|-----------------|----|
| COMPACT         | 56 |
| COMPACT TANDEM  | 4  |
| STANDARD        | 26 |
| STANDARD TANDEM | 3  |