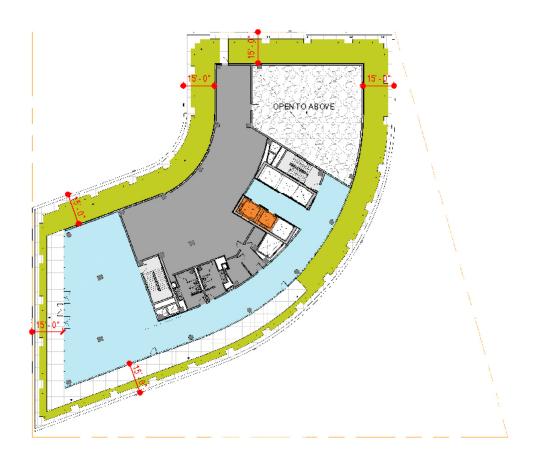

# Floor Plan - Level 1 - Activation at New Jersey Avenue

The lead office tenant for the building contemplates some or all of the following program elements to activate and energize the storefront presence along New Jersey Avenue:

- Reception & Coffee Area
- Stage with stepped seating for presentations and similar events
  Open interconnecting stair to Floor 02
- Enclosed meeting and collaboration space (located along Quander)