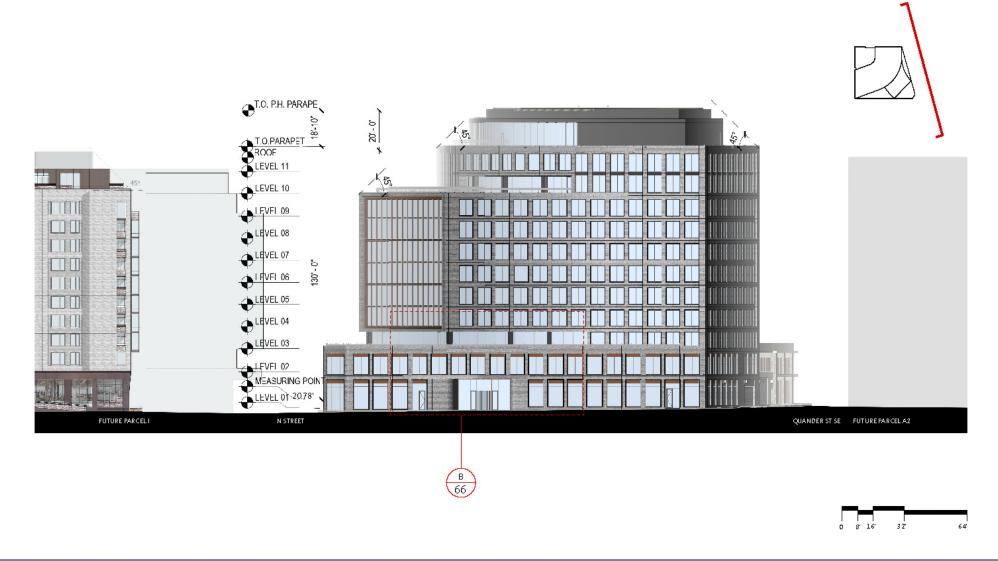

eeting and collaboration space (located along Quander)

#### NOTES:



Level 1 - Activation at New Jersey Avenue - Reference Images



## Floor Plan - Level 2



#### NOTES:





## Floor Plan - Level 3



#### NOTES:





# Floor Plan - Level 4 through Level 9



#### NOTES:





## Floor Plan - Level 10



#### NOTES:





## Floor Plan - Level 11



#### NOTES:





## Floor Plan - Penthouse



#### NOTES:





# Roof Plan - Penthouse Roof



#### PV Panels

Square footage of roof area for panels & maintenance access: 2,300 sf Number of Panels: 33 Approximate % of yearly energy usage: 0.5%



# Site Plan





# **SECTION 4**

# **DESIGN PROPOSAL**Elevations

## Parcel Elevation - East







## Parcel Elevation - South







# Building Elevation - North



# Building Elevation - East



# $Building \ Elevation \ - \ South$



# Building Elevation - West



# **SECTION 5**

# **DESIGN PROPOSAL**Enlarged Elevations

# Facade Detail A



## Facade Detail B





## Facade Detail D



## Facade Detail E



# Facade Detail F - Podium



# Facade Detail G - Typical Upper Floors



# Facade Detail H - Urban Window





# Facade Detail J - Pavilion















1. BRICK

2. METAL

Photo of Materials



# **SECTION 6**

# **DESIGN PROPOSAL**Sections