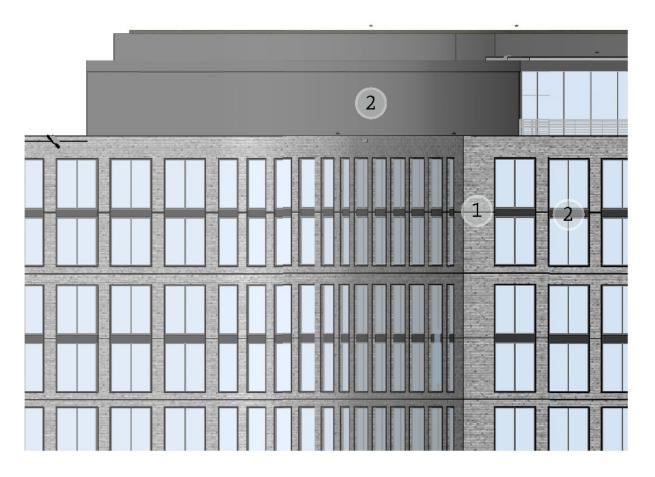

## Floor Plan - Penthouse



#### NOTES:





# Roof Plan - Penthouse Roof



#### PV Panels

Square footage of roof area for panels & maintenance access: 2,300 sf Number of Panels: 33 Approximate % of yearly energy usage: 0.5%



# Site Plan





# **SECTION 4**

# **DESIGN PROPOSAL**Elevations

## Parcel Elevation - East







## Parcel Elevation - South







# Building Elevation - North



# Building Elevation - East



# $Building \ Elevation \ - \ South$



# Building Elevation - West



# **SECTION 5**

# **DESIGN PROPOSAL**Enlarged Elevations

# Facade Detail A



## Facade Detail B





## Facade Detail D



## Facade Detail E



# Facade Detail F - Podium



# Facade Detail G - Typical Upper Floors



# Facade Detail H - Urban Window





# Facade Detail J - Pavilion















1. BRICK

2. METAL

Photo of Materials



# **SECTION 6**

# **DESIGN PROPOSAL**Sections