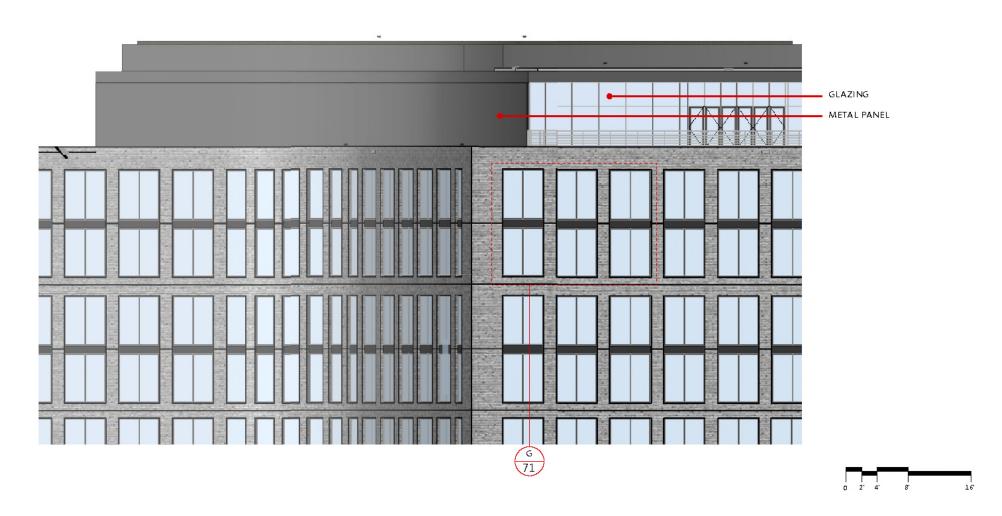

# Floor Plan - Level 4 through Level 9



#### NOTES:





## Floor Plan - Level 10



#### NOTES:





## Floor Plan - Level 11



#### NOTES:





## Floor Plan - Penthouse



#### NOTES:





# Roof Plan - Penthouse Roof



#### PV Panels

Square footage of roof area for panels & maintenance access: 2,300 sf Number of Panels: 33 Approximate % of yearly energy usage: 0.5%



# Site Plan





# **SECTION 4**

# **DESIGN PROPOSAL**Elevations

## Parcel Elevation - East







## Parcel Elevation - South







# Building Elevation - North



# Building Elevation - East



# $Building \ Elevation \ - \ South$



# Building Elevation - West



# **SECTION 5**

# **DESIGN PROPOSAL**Enlarged Elevations

# Facade Detail A



## Facade Detail B





## Facade Detail D



## Facade Detail E



# Facade Detail F - Podium



# Facade Detail G - Typical Upper Floors



# Facade Detail H - Urban Window





# Facade Detail J - Pavilion















1. BRICK

2. METAL

Photo of Materials



# **SECTION 6**

# **DESIGN PROPOSAL**Sections