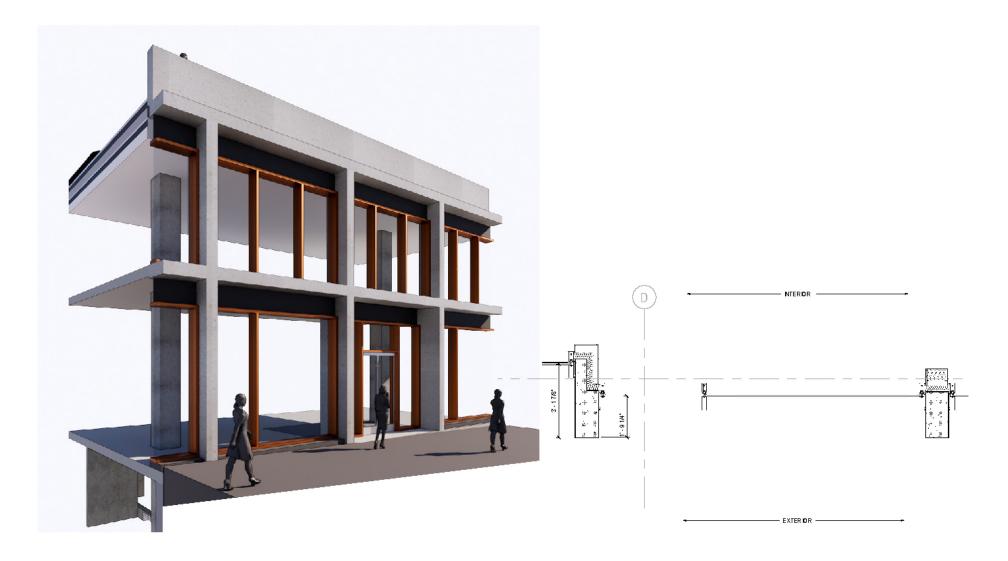

ES:





## Floor Plan - Penthouse



#### NOTES:





# Roof Plan - Penthouse Roof



#### PV Panels

Square footage of roof area for panels & maintenance access: 2,300 sf Number of Panels: 33 Approximate % of yearly energy usage: 0.5%



# Site Plan





# **SECTION 4**

# **DESIGN PROPOSAL**Elevations

## Parcel Elevation - East







## Parcel Elevation - South







# Building Elevation - North



# Building Elevation - East



# $Building \ Elevation \ - \ South$



# Building Elevation - West



# **SECTION 5**

# **DESIGN PROPOSAL**Enlarged Elevations

# Facade Detail A



## Facade Detail B





## Facade Detail D



## Facade Detail E



# Facade Detail F - Podium



# Facade Detail G - Typical Upper Floors



# Facade Detail H - Urban Window





# Facade Detail J - Pavilion















1. BRICK

2. METAL

Photo of Materials



# **SECTION 6**

# **DESIGN PROPOSAL**Sections