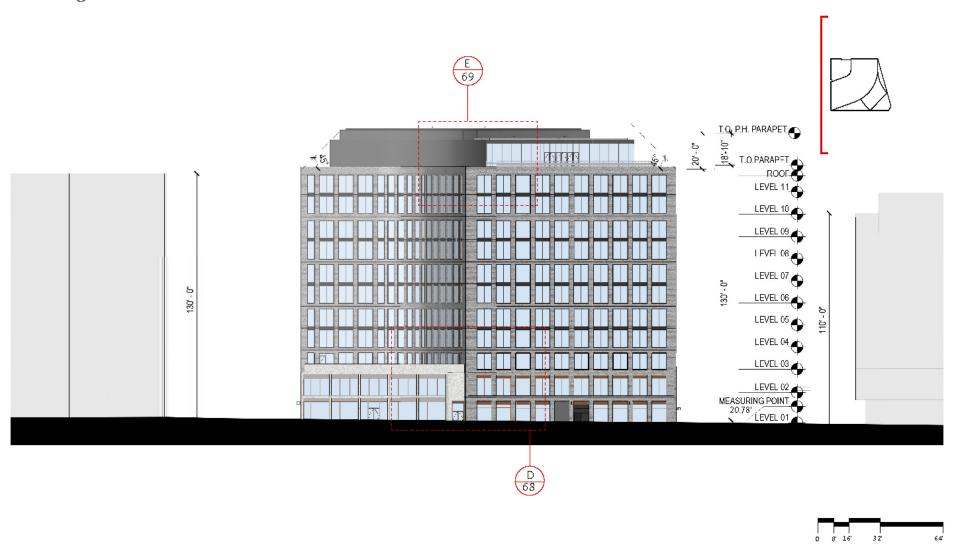

Level 1 - Activation at New Jersey Avenue - Reference Images



## Floor Plan - Level 2



#### NOTES:





## Floor Plan - Level 3



#### NOTES:





# Floor Plan - Level 4 through Level 9



#### NOTES:





## Floor Plan - Level 10



#### NOTES:





## Floor Plan - Level 11



#### NOTES:





## Floor Plan - Penthouse



#### NOTES:





# Roof Plan - Penthouse Roof



#### PV Panels

Square footage of roof area for panels & maintenance access: 2,300 sf Number of Panels: 33 Approximate % of yearly energy usage: 0.5%



# Site Plan





# **SECTION 4**

# **DESIGN PROPOSAL**Elevations

## Parcel Elevation - East







## Parcel Elevation - South







# Building Elevation - North



# Building Elevation - East



# $Building \ Elevation \ - \ South$



# Building Elevation - West



# **SECTION 5**

# **DESIGN PROPOSAL**Enlarged Elevations

# Facade Detail A



## Facade Detail B





## Facade Detail D



## Facade Detail E



# Facade Detail F - Podium



# Facade Detail G - Typical Upper Floors



# Facade Detail H - Urban Window





# Facade Detail J - Pavilion















1. BRICK

2. METAL

Photo of Materials



# **SECTION 6**

# **DESIGN PROPOSAL**Sections