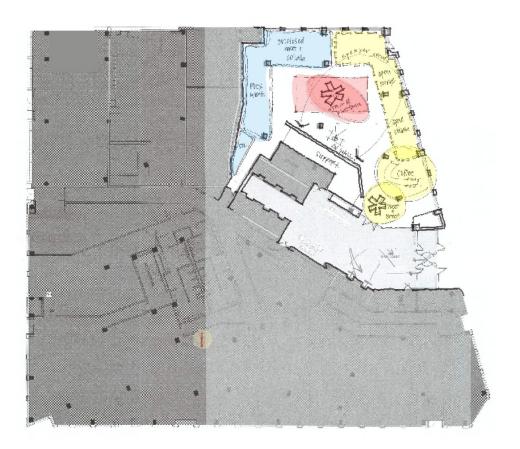

# Floor Plan - Level 1 - Activation at New Jersey Avenue

The lead office tenant for the building contemplates some or all of the following program elements to activate and energize the storefront presence along New Jersey Avenue:

- Reception & Coffee Area
- Stage with stepped seating for presentations and similar events
  Open interconnecting stair to Floor 02
- Enclosed meeting and collaboration space (located along Quander)